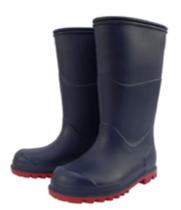

ORIGINALS BIB & BRACE
Age 12m - 12y
Price £24

**PUDDLEFLEX BIB & BRACE** Age 18m - 12y

Price £39

CLASSIC WELLY £12.00 - Sizes 3 infant to 4 adult £14.00 - Sizes 5 and 6 adult