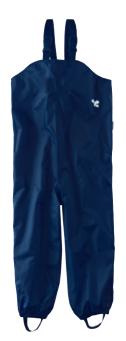

ORIGINALS BIB & BRACE
Age 12m - 12y
Price £24

**PUDDLEFLEX BIB & BRACE** Age 18m - 12y

Price £39

CLASSIC WELLY £12.00 - Sizes 3 infant to 4 adult £14.00 - Sizes 5 and 6 adult