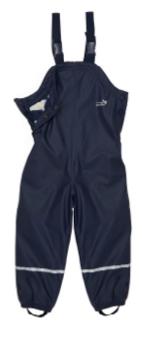

ORIGINALS BIB & BRACE
Age 12m - 12y
Price £24

**PUDDLEFLEX BIB & BRACE** Age 18m - 12y

Price £39

CLASSIC WELLY £12.00 - Sizes 3 infant to 4 adult £14.00 - Sizes 5 and 6 adult